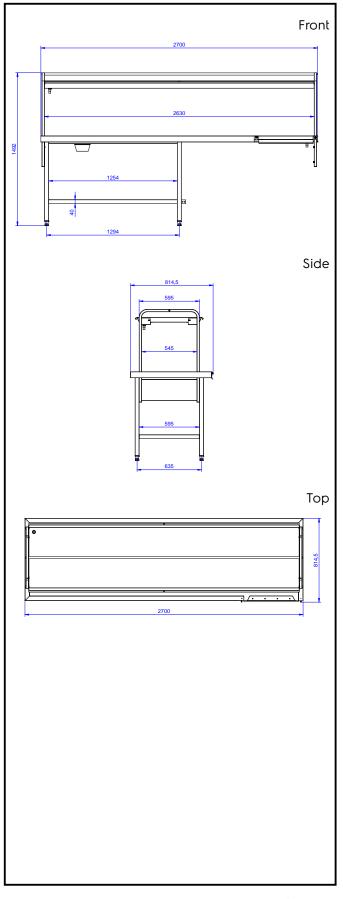

## **Key Information:**

External dimensions, Width:

865341 (BHST2708L)2700 mmExternal dimensions, Depth:800 mmExternal dimensions, Height:1551 mmNet weight:24 kg