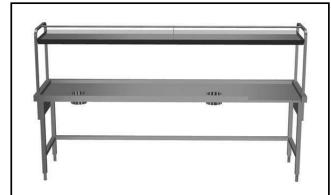

### Handling System Sorting Table Left to Right, 2700x800mm

| ITEM #  |  |
|---------|--|
| MODEL # |  |
| NAME #  |  |
| SIS #   |  |
| AIA#    |  |
| AIA "   |  |

865341 (BHST2708L)

Sorting table, Left>Right, 2700x800 mm

#### Item No.

Constructed in 304 AISI stainless steel. N. 4 square 40x40mm square legs on height-adjustable feet. Underframe on three sides.

1-tier overshelf for baskets. N. 1 waste scraping hole with rubber ring. Attachment to infill tops or slide conveyors on the right side. Basket direction: from left to right.

#### Construction

- All surfaces smooth with polished finish.
- Receiving tabletop with raised side edges allround, reduces the possibility of crockery being pushed off the table.
- Constructed in AISI 304 stainless steel with square 40x40mm legs.
- Sorting table provided with an over-shelf for dishwashing racks which can be inclined at either the dishwashing or receiving side.
- One or two waste holes with a rubber scraping ring tabletop.